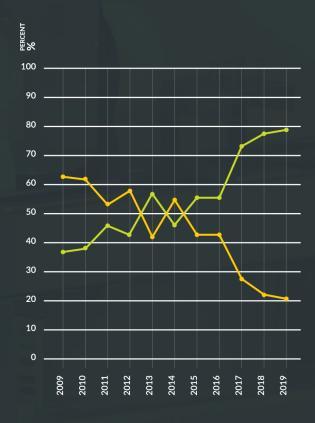

# **Domestic Sales vs Exports %**

Exports %

— Don

Domestic Sales %

COVERING ALL YOUR NEEDS